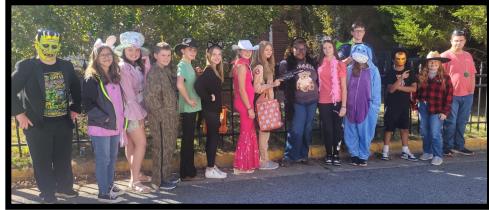

#### **Reverse Trick-or-Treat**

County Council members dressed in their Halloween costumes and delivered spooktackular treats to the residents at Harpers Personal Cate Home and Southern Manor