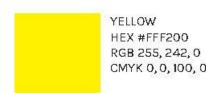

#### **FIREBIRD**

#### SKYBIRD

#### **THUNDERBIRD**

Try to pack items and clothing in Flight colors

Firebird, Skybird,

(hair ties, bandanas, bracelets)