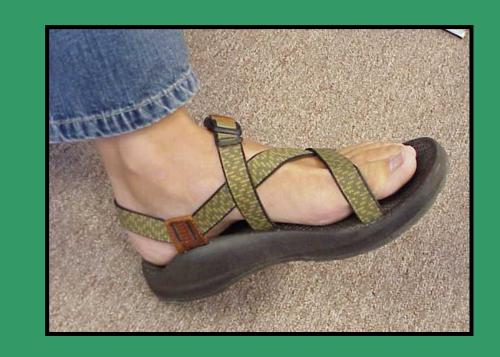

## Appropriate Footwear

Closed Toed Shoes
and

Sandals WITH Heal Strap

CAMP POLICY...

Flip-flops will not be allowed for any purpose other than showers or in cabin!!!