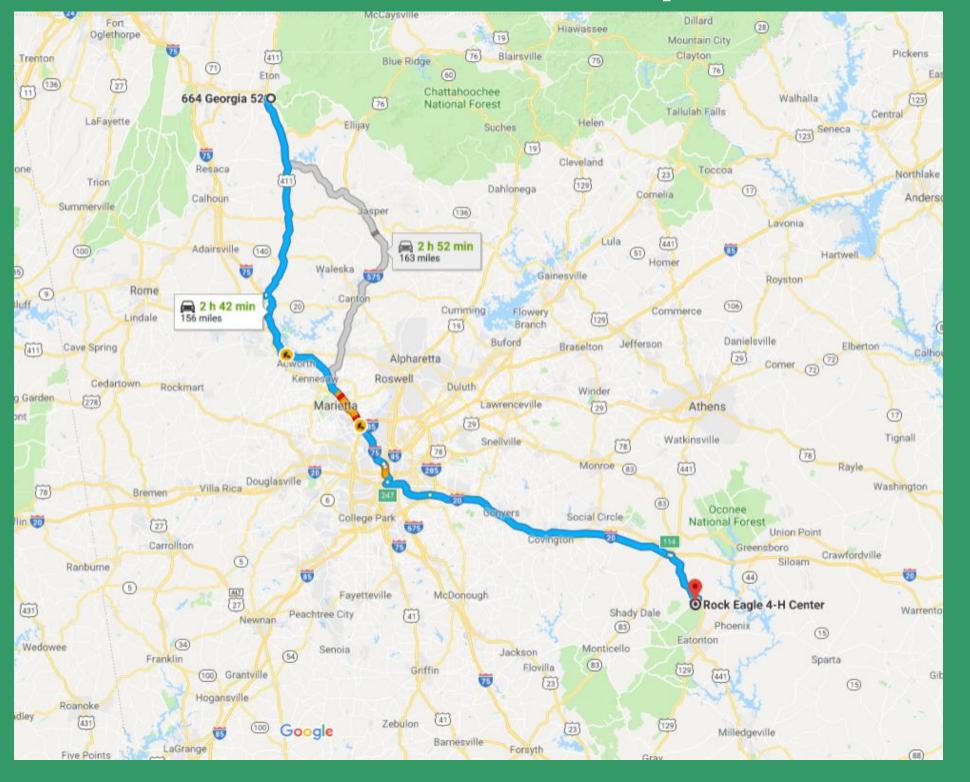

CLOVERLEAF SUMMER CAMP 2024
ROCK EAGLE 4-H CENTER

# CAMPER METING







#### Rock Eagle 4-H Center

- World's Largest 4-H Center
- Holds Over 1,000 people
- Over 1,100 Acers
- Opened in 1954
- Has undergone expansive renovations in the last 10 years



## Where is Rock Eagle? Eatonton, GA







## Housing and Cleaning









## Sleeping Arrangements





## Cabin Bathrooms











Stephanie Skojac & Renae Richards 4-H Agent 4-H Program Assistant



Karina Velasquez AmeriCorps Member



## Extension Staff Attending Camp



**Heath Harrison** 



Sara Gibson



## Certified Volunteers Attending Camp



**Charlsey Richards** 



Isabel Harrison



Landon Atkins



Jordan McClain



## Certified Teen Leaders Attending Camp

## Who is at Camp?



Clarke Columbia McDuffie Morgan Pickens Douglas Floyd Haralson Lamar Murray Paulding Talbot Whitfield Appling Charlton Tattnall Wilkinson Baker Colquitt Decatur

Echols

## Forms and Paperwork

#### **DUE BEFORE YOU LEAVE TODAY**

- Medical Form (paper)
- Medicine Form (only if your child will be taking medication at camp)
- Code o