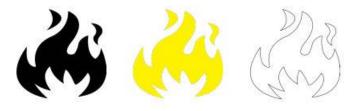

#### **FIREBIRD**

#### SKYBIRD

#### **THUNDERBIRD**

Try to pack items and clothing in Flight colors

Firebird, Skybird,

(hair ties, bandanas, bracelets)