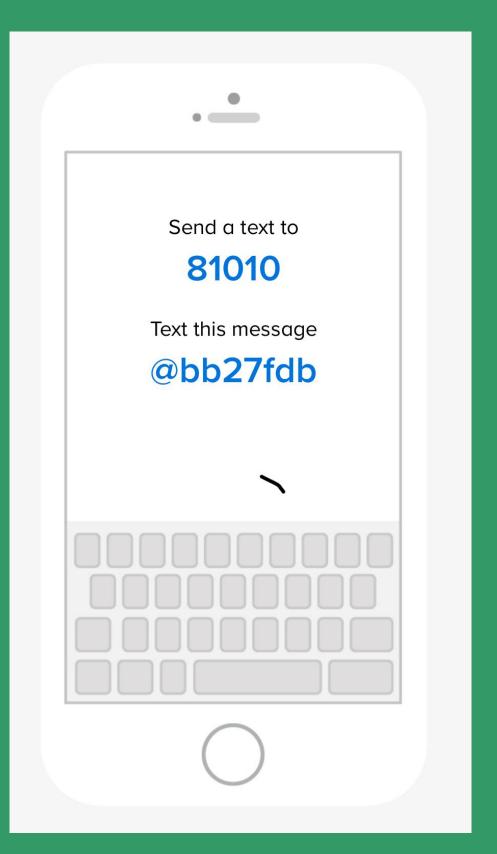

## Remind: "How we communicate"

-Please sign up now

-"Like" Murray County 4-H Facebook page.

-Wi-Fi is weak at Rock Eagle, do not text us and ask for photos