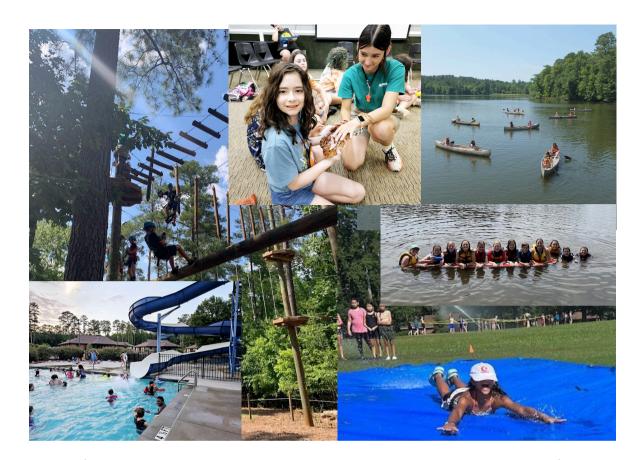

# What will Cloverleaf Summer Camp at Rock Eagle 4-H Center be like?

Cloverleaf Camp is the best fun you will have all summer! During the day, you will go to exciting workshops and participate in outdoor sports and recreation; in the evening, there will be a campfire, a variety show, and a pageant. Rock Eagle has not one, but two swimming pools and one has a two story waterslide! Classes include: Archery, Sailing, High-Ropes, Herpetology, Entomology, Crafts, Forestry, Lake Ecology, Canoeing, and more! The good times don't stop there! You will meet other 4-H'ers from our county as well as from around the state.

The camp counselors and staff at Rock Eagle are ready to help you have an adventure-filled summer with Georgia 4-H! Will we see you there!?

Want to hear more about Cloverleaf Summer Camp at Rock Eagle 4-H Center?

Check out the camp video on Georgia4H.org!