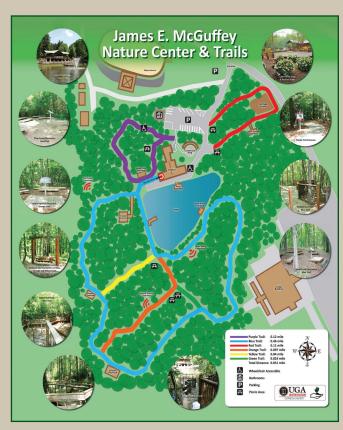

**Beautiful Facilities** 

**Self-Guided Tours** 

**Group Tours for Children and Adults** 

- ADMISSION Free to the public.
- OPEN Monday thru Saturday: 8:30 AM–4:30 PM Sunday: 12:00 PM-4:30 PM
- WHERE 275 Pine Road, Newnan, GA 30263 (Coweta County Fair Grounds).
- GROUP TOURS Led by one of our Coweta County Master Gardener Extension Volunteers. Group tours are available upon request. Contact Coweta County Extension Office for more information at (770) 254-2620.
- **SELF-GUIDED TOURS** are always fun, with plenty of useful information posted along the Purple Trail and in the Pavilion.