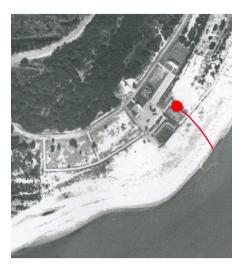

#### THE LONGSHORE CURRENT MOVES THE SAND.

Camp Jekyll 1960

Camp Jekyll 2020

## 60 Years of Deposition on the South End of Jekyll Island, GA

The dots on the section of the island in each picture above are located on the same building.

Evaluate/Communicate: What differences do you see in the pictures of Camp Jekyll? How did the changes occur?