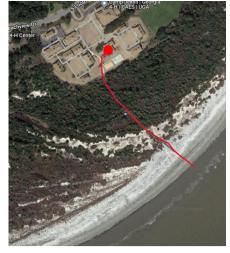

#### THE LONGSHORE CURRENT MOVES THE SAND.

Camp Jekyll 1960

Camp Jekyll 2020

## 60 Years of Deposition on the South End of Jekyll Island, GA

The dots on the section of the island in each picture above are located on the same building.

Evaluate/Communicate: What differences do you see in the pictures of Camp Jekyll? How did the changes occur?