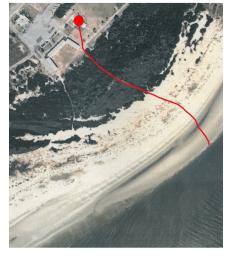

#### THE LONGSHORE CURRENT MOVES THE SAND.

Camp Jekyll 1960

Camp Jekyll 2020

## 60 Years of Deposition on the South End of Jekyll Island, GA

The dots on the section of the island in each picture above are located on the same building.

Evaluate/Communicate: What differences do you see in the pictures of Camp Jekyll? How did the changes occur?